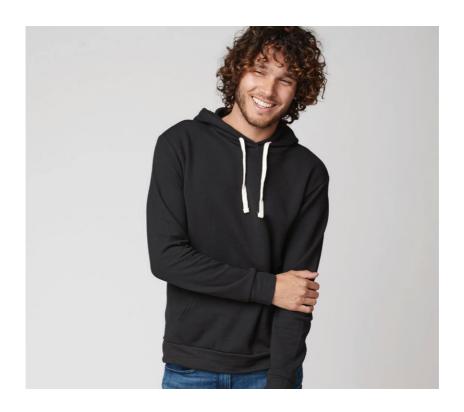

#### NX9303 NEXT LEVEL UNISEX FLEECE PULLOVER HOODIE

80% cotton/20% polyester. 250gsm. Brushed back fleece. Drop shoulder style. Two panel jersey lined hood with flat natural drawcord. Taped neck. Locker patch. Front pouch pocket. 1x1 ribbed cuffs and hem. Tear out label.

#### XS-3XL

| Style # | Specs        | XS    | S     | М     | L     | XL    | XXL   | 3XL     |
|---------|--------------|-------|-------|-------|-------|-------|-------|---------|
| NX9303  | Chest to fit | 33/35 | 35/38 | 38/41 | 43/44 | 45/48 | 48/52 | 53.5/56 |