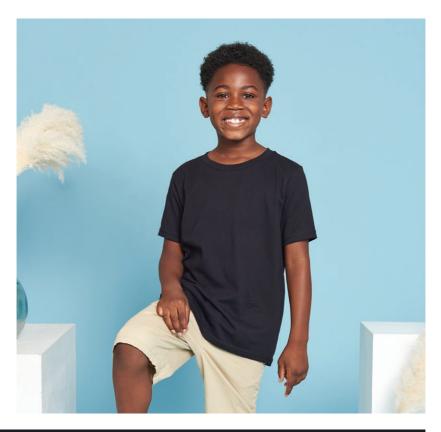

#### NX3310 NEXT LEVEL KIDS CREW NECK T-SHIRT

100% ringspun combed cotton. Heather grey 90% cotton/10% polyester. 145gsm. 1x1 baby ribbed collar. Taped neck and shoulders. Side seams. Twin needle sleeves and hem. Tear out label.