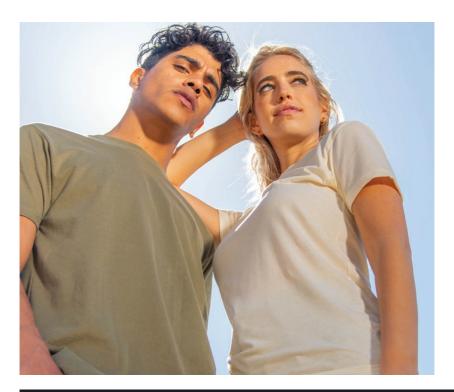

# THE ULTIMATE CLASSIC TEE screen printers' favourite tee

#### NX3600 NEXT LEVEL UNISEX CREW NECK T-SHIRT

100% ringspun combed cotton. Heather grey 90% cotton/10% polyester. 145gsm. 1x1 baby ribbed collar. Taped neck and shoulders. Side seams. Twin needle sleeves and hem. Tear out label.

XS-3XL: Select colours 4XL\*