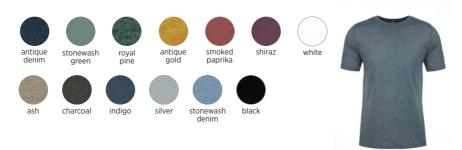

## NX3601 NEXT LEVEL COTTON LONG SLEEVE CREW NECK T-SHIRT

100% ringspun combed cotton. 145gsm. 1x1 baby ribbed collar. Side seams. Twin needle sleeves and hem. Tear out label.

S-XXL

grey

heavy metal

black

cool blue

green

midnight navy

Style # Specs S Μ L XL XXL NX3601 Chest to fit 35/38 38/41 43/44 45/48 48/52

S-3XL

heather

pink vintage

purple

red

green

turquoise

black forest

#### XS-3XL

vintage purple

| military |
|----------|
|          |
| green    |
| -        |

vintage black

premium heather

heather white

| St | tyle # | Specs        | XS | S  | М  | L  | XL | XXL | 3XL |
|----|--------|--------------|----|----|----|----|----|-----|-----|
| N) | K6760  | Chest to fit | 35 | 37 | 38 | 40 | 44 | 47  | 50  |

vintage royal blue

heather

rush

| Style # | Specs        | S    | М    | L    | XL   | XXL  |
|---------|--------------|------|------|------|------|------|
| NX6710  | Chest to fit | 29.5 | 31.5 | 33.5 | 36.5 | 39.5 |

XS-XXL

vintage red

military green

vintage navy

heather white

premium heather

| Style # | Specs        | XS    | S     | М     | L     | XL    | XXL   |
|---------|--------------|-------|-------|-------|-------|-------|-------|
| NX6071  | Chest to fit | 33/35 | 35/38 | 38/41 | 43/44 | 45/48 | 48/52 |

XS-XXL

military green

desert pink

navy

grey

purple rush

| Style # | Specs        | XS | S  | М  | L  | XL | XXL |
|---------|--------------|----|----|----|----|----|-----|
| NX1533  | Chest to fit | 30 | 32 | 34 | 36 | 39 | 42  |

XS-XXL

smoked paprika

denim

pine

green

|   | Style # | Specs        | XS | S  | М  | L  | XL | XXL |
|---|---------|--------------|----|----|----|----|----|-----|
| ſ | NX5080  | Chest to fit | 30 | 32 | 34 | 36 | 39 | 42  |

XS-XXL

gold

desert pink

smoked shiraz paprika

antique denim

charcoal

pine

| Style # | Specs        | XS | S  | М   | L  | XL | XXL |
|---------|--------------|----|----|-----|----|----|-----|
| NVEO17  | Chart to fit | 30 | 72 | 7.1 | 76 | 70 | 12  |

heather bay blue

maroon

navy

military

green

| Style # | Specs        | XS    | S     | М     | L     | XL    | XXL   | 3XL     |
|---------|--------------|-------|-------|-------|-------|-------|-------|---------|
| NX9002  | Chest to fit | 33/35 | 35/38 | 38/41 | 43/44 | 45/48 | 48/52 | 53.5/56 |

XS-3XL

black

navy grey

white

military green

denim

| Style # | Specs        | XS    | S     | М     | L     | XL    | XXL   | 3XL     |
|---------|--------------|-------|-------|-------|-------|-------|-------|---------|
| NX9304  | Chest to fit | 33/35 | 35/38 | 38/41 | 43/44 | 45/48 | 48/52 | 53.5/56 |