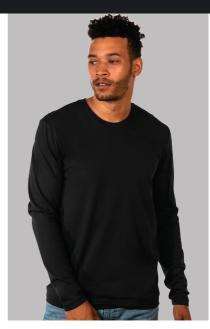

#### NX9304 NEXT LEVEL UNISEX SUEDED PULLOVER HOODIE

60% combed cotton/40% polyester. 280gsm. Brushed back fleece. Soft touch. Drop shoulder style. Two panel hood with self colour drawcord. Taped neck. Front pouch pocket. 1x1 ribbed cuffs and hem. Twin needle stitching. Tear out label.

XS-3XL

black

navy grey

white

military green

denim

| Style # | Specs        | XS    | S     | М     | L     | XL    | XXL   | 3XL     |
|---------|--------------|-------|-------|-------|-------|-------|-------|---------|
| NX9304  | Chest to fit | 33/35 | 35/38 | 38/41 | 43/44 | 45/48 | 48/52 | 53.5/56 |