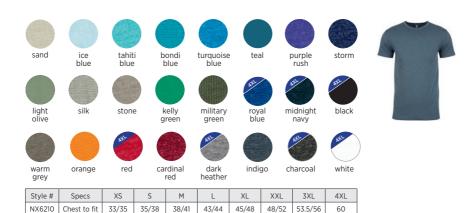

#### NX6210 NEXT LEVEL UNISEX CVC CREW NECK T-SHIRT

60% ringspun combed cotton/40% polyester. 145gsm. 1x1 baby ribbed collar. Taped neck and shoulders. Side seams. Twin needle sleeves and hem. Tear out label.

XS-3XL; Select colours 4XL\*