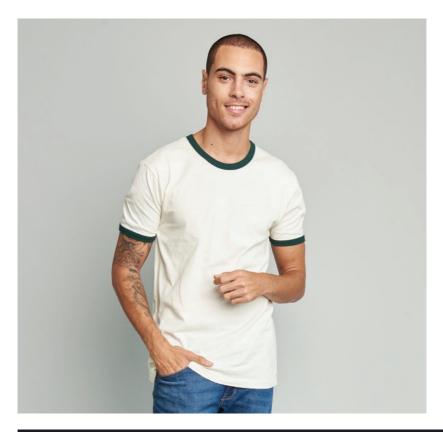

#### NX3604 NEXT LEVEL UNISEX COTTON RINGER T-SHIRT

100% ringspun combed cotton. Heather grey 90% cotton/10% polyester. 145gsm. Contrast 1x1 baby ribbed collar and cuffs. Side seams. Twin needle stitching. Tear out label.