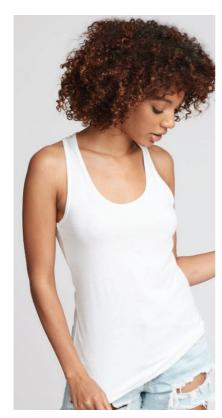

#### NX1533 NEXT LEVEL LADIES IDEAL RACER BACK TANK TOP

60% ringspun combed cotton/40% polyester. 135gsm. Racer back style. Self fabric bound neckline and armholes. Side seams. Curved hem. Twin needle stitching. Tear out label.

XS-XXL

military green

desert pink

navy

grey

purple rush

| Style # | Specs        | XS | S  | М  | L  | XL | XXL |
|---------|--------------|----|----|----|----|----|-----|
| NX1533  | Chest to fit | 30 | 32 | 34 | 36 | 39 | 42  |