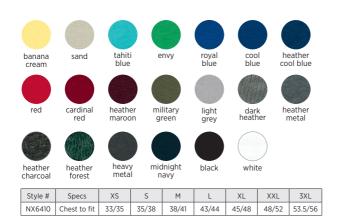

#### NX6410 NEXT LEVEL UNISEX SUEDED CREW NECK T-SHIRT

60% ringspun combed cotton/40% polyester. 145gsm. Soft touch. 1x1 baby ribbed collar. Taped neck and shoulders. Side seams. Twin needle sleeves and hem.

XS-3XL

INTRODUCING