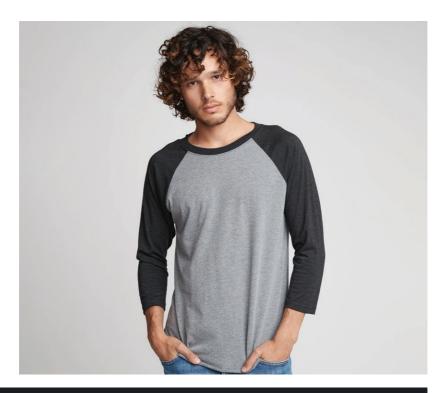

#### NX6051 NEXT LEVEL UNISEX TRI-BLEND 3/4 SLEEVE RAGLAN T-SHIRT

50% polyester/25% ringspun combed cotton/25% rayon. 145gsm. Contrast 1x1 baby ribbed collar. Contrast raglan sleeves. Side seams. Twin needle stitching.

XS-3XL colours listed: sleeve/body

| Style # | Specs        | XS    | S     | М     | L     | XL    | XXL   | 3XL     |
|---------|--------------|-------|-------|-------|-------|-------|-------|---------|
| NX6051  | Chest to fit | 33/35 | 35/38 | 38/41 | 43/44 | 45/48 | 48/52 | 53.5/56 |