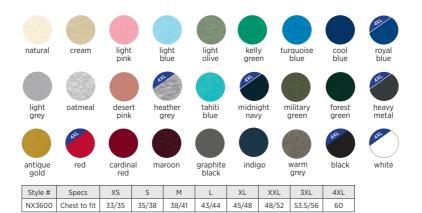

#### NX3600 NEXT LEVEL UNISEX CREW NECK T-SHIRT

100% ringspun combed cotton. Heather grey 90% cotton/10% polyester. 145gsm. 1x1 baby ribbed collar. Taped neck and shoulders. Side seams. Twin needle sleeves and hem. Tear out label.

XS-3XL: Select colours 4XL\*