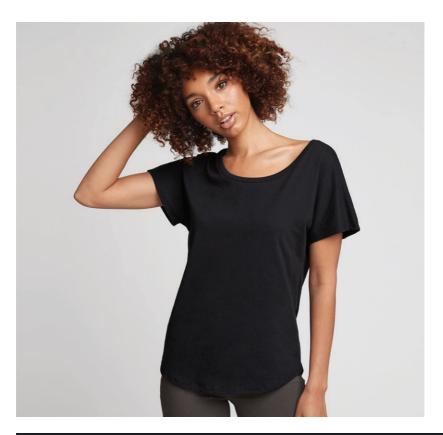

#### **NX6760** NEXT LEVEL LADIES TRI-BLEND DOLMAN T-SHIRT

50% polyester/25% ringspun combed cotton/25% rayon. 145gsm. Relaxed fit. 1x1 baby ribbed neckline with front cover stitch. Dolman sleeves. Side seams. Twin needle stitching.

#### XS-3XL

vintage purple

| military |
|----------|
|          |
| green    |
| -        |

vintage black

premium heather

heather white

| St | tyle # | Specs        | XS | S  | М  | L  | XL | XXL | 3XL |
|----|--------|--------------|----|----|----|----|----|-----|-----|
| N) | K6760  | Chest to fit | 35 | 37 | 38 | 40 | 44 | 47  | 50  |