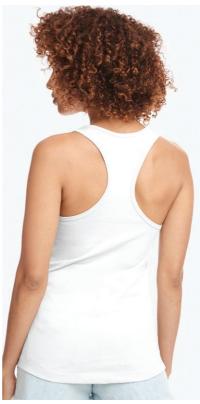

#### NX1533 NEXT LEVEL LADIES IDEAL RACER BACK TANK TOP

60% ringspun combed cotton/40% polyester. 135gsm. Racer back style. Self fabric bound neckline and armholes. Side seams. Curved hem. Twin needle stitching. Tear out label.

XS-XXL

military green

desert pink

navy

grey

purple rush

| Style # | Specs        | XS | S  | М  | L  | XL | XXL |
|---------|--------------|----|----|----|----|----|-----|
| NX1533  | Chest to fit | 30 | 32 | 34 | 36 | 39 | 42  |