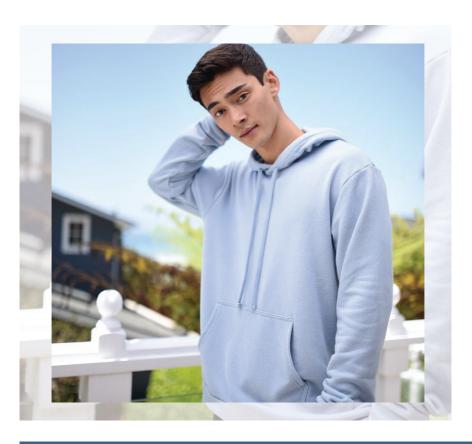

#### NX9304 NEXT LEVEL UNISEX SUEDED PULLOVER HOODIE

60% combed cotton/40% polyester. 280gsm. Brushed back fleece. Soft touch. Drop shoulder style. Two panel hood with self colour drawcord. Taped neck. Front pouch pocket. 1x1 ribbed cuffs and hem. Twin needle stitching. Tear out label.

XS-3XL

black

navy grey

white

military green

denim

| Style # | Specs        | XS    | S     | М     | L     | XL    | XXL   | 3XL     |
|---------|--------------|-------|-------|-------|-------|-------|-------|---------|
| NX9304  | Chest to fit | 33/35 | 35/38 | 38/41 | 43/44 | 45/48 | 48/52 | 53.5/56 |