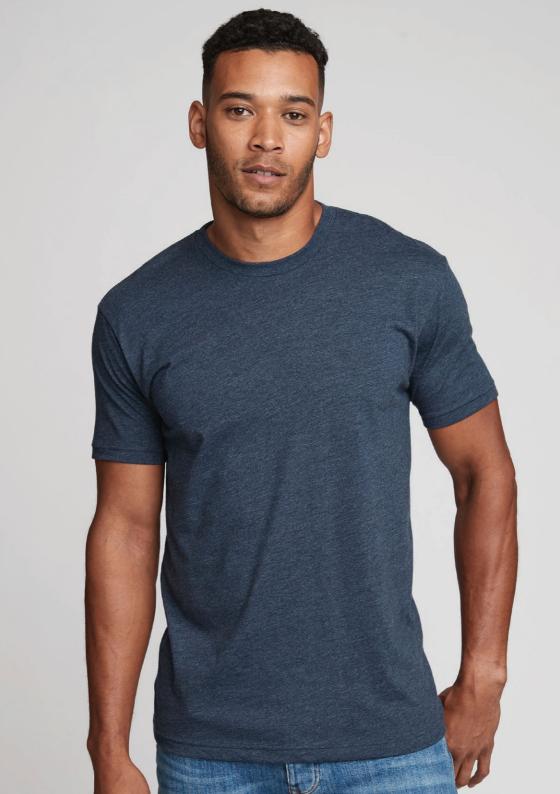

#### NX6210 NEXT LEVEL UNISEX CVC CREW NECK T-SHIRT

60% ringspun combed cotton/40% polyester. 145gsm. 1x1 baby ribbed collar. Taped neck and shoulders. Side seams. Twin needle sleeves and hem. Tear out label.

XS-3XL; Select colours 4XL\*