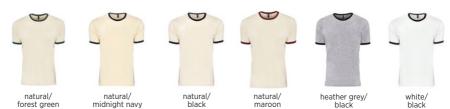

#### NX3604 NEXT LEVEL UNISEX COTTON RINGER T-SHIRT

100% ringspun combed cotton. Heather grey 90% cotton/10% polyester. 145gsm. Contrast 1x1 baby ribbed collar and cuffs. Side seams. Twin needle stitching. Tear out label.

XS-XXL colours listed: body/binding

| Style # | Specs        | XS    | S     | М     | L     | XL    | XXL   |
|---------|--------------|-------|-------|-------|-------|-------|-------|
| NX3604  | Chest to fit | 33/35 | 35/38 | 38/41 | 43/44 | 45/48 | 48/52 |