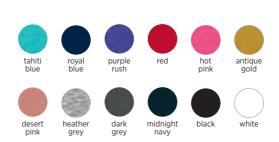

S-3XL

heather

pink vintage

purple

red

green

turquoise

black forest

#### XS-3XL

vintage purple

| military |
|----------|
|          |
| green    |
| -        |

vintage black

premium heather

heather white

| St | tyle # | Specs        | XS | S  | М  | L  | XL | XXL | 3XL |
|----|--------|--------------|----|----|----|----|----|-----|-----|
| N) | K6760  | Chest to fit | 35 | 37 | 38 | 40 | 44 | 47  | 50  |

vintage royal blue

heather

rush

| Style # | Specs        | S    | М    | L    | XL   | XXL  |
|---------|--------------|------|------|------|------|------|
| NX6710  | Chest to fit | 29.5 | 31.5 | 33.5 | 36.5 | 39.5 |

XS-XXL

vintage red

military green

vintage navy

heather white

premium heather

| Style # | Specs        | XS    | S     | М     | L     | XL    | XXL   |
|---------|--------------|-------|-------|-------|-------|-------|-------|
| NX6071  | Chest to fit | 33/35 | 35/38 | 38/41 | 43/44 | 45/48 | 48/52 |

XS-XXL

military green

desert pink

navy

grey

purple rush

| Style # | Specs        | XS | S  | М  | L  | XL | XXL |
|---------|--------------|----|----|----|----|----|-----|
| NX1533  | Chest to fit | 30 | 32 | 34 | 36 | 39 | 42  |

XS-XXL

smoked paprika

denim

pine

green

|   | Style # | Specs        | XS | S  | М  | L  | XL | XXL |
|---|---------|--------------|----|----|----|----|----|-----|
| ſ | NX5080  | Chest to fit | 30 | 32 | 34 | 36 | 39 | 42  |

XS-XXL

gold

desert pink

smoked shiraz paprika

antique denim

charcoal

pine

| Style # | Specs        | XS | S  | М   | L  | XL | XXL |
|---------|--------------|----|----|-----|----|----|-----|
| NVEO17  | Chart to fit | 30 | 72 | 7.1 | 76 | 70 | 12  |