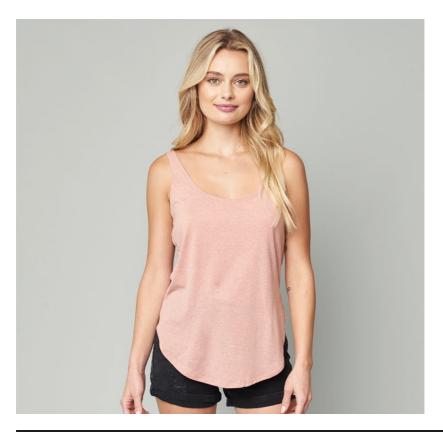

#### NX5013 NEXT LEVEL LADIES FESTIVAL MUSCLE TANK TOP

65% polyester/35% ringspun combed cotton. 120gsm. Relaxed fit. 1x1 baby ribbed collar. Oversized low cut armholes. Side seams. Twin needle curved back hem. Tear out label.

XS-XXL

gold

desert pink

smoked shiraz paprika

antique denim

charcoal

pine

| Style # | Specs        | XS | S  | М   | L  | XL | XXL |
|---------|--------------|----|----|-----|----|----|-----|
| NVEO17  | Chart to fit | 30 | 72 | 7.1 | 76 | 70 | 12  |