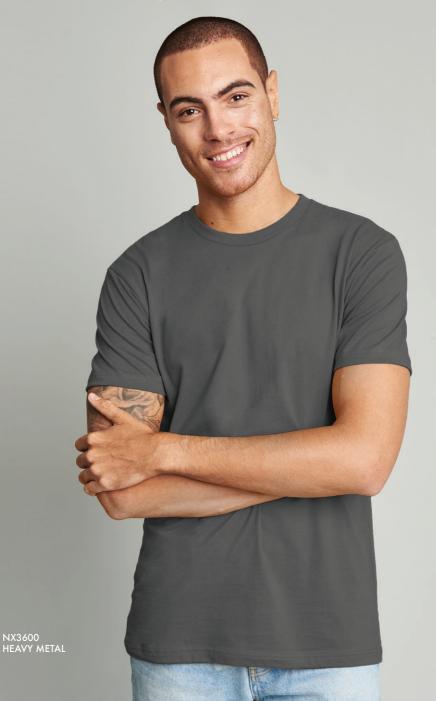

#### NX3600 NEXT LEVEL UNISEX CREW NECK T-SHIRT

100% ringspun combed cotton. Heather grey 90% cotton/10% polyester. 145gsm. 1x1 baby ribbed collar. Taped neck and shoulders. Side seams. Twin needle sleeves and hem. Tear out label.

XS-3XL: Select colours 4XL\*