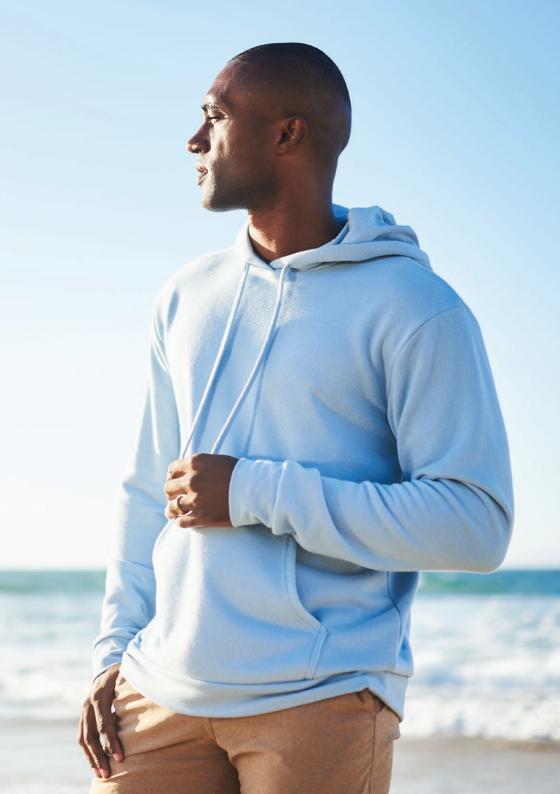

#### NX9304 NEXT LEVEL UNISEX SUEDED PULLOVER HOODIE

60% combed cotton/40% polyester. 280gsm. Brushed back fleece. Soft touch. Drop shoulder style. Two panel hood with self colour drawcord. Taped neck. Front pouch pocket. 1x1 ribbed cuffs and hem. Twin needle stitching. Tear out label.

XS-3XL

black

navy grey

white

military green

denim

| Style # | Specs        | XS    | S     | М     | L     | XL    | XXL   | 3XL     |
|---------|--------------|-------|-------|-------|-------|-------|-------|---------|
| NX9304  | Chest to fit | 33/35 | 35/38 | 38/41 | 43/44 | 45/48 | 48/52 | 53.5/56 |