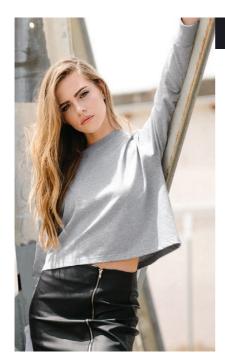

## NX7481S NEXT LEVEL LADIES LONG SLEEVE CROPPED T-SHIRT

100% ringspun combed cotton. 175gsm. Relaxed fit. 1x1 baby rib collar and cuffs. Taped neck and shoulders. Side seams. Cropped length. Twin needle hem. Tear out label.