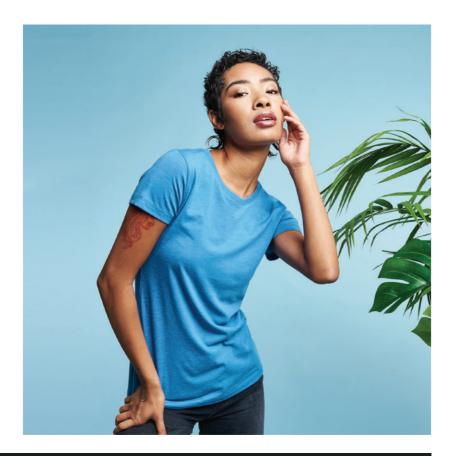

#### NX9304 NEXT LEVEL UNISEX SUEDED PULLOVER HOODIE

60% combed cotton/40% polyester. 280gsm. Brushed back fleece. Soft touch. Drop shoulder style. Two panel hood with self colour drawcord. Taped neck. Front pouch pocket. 1x1 ribbed cuffs and hem. Twin needle stitching. Tear out label.

XS-3XL

black

navy grey

white

military green

denim

| Style # | Specs        | XS    | S     | М     | L     | XL    | XXL   | 3XL     |
|---------|--------------|-------|-------|-------|-------|-------|-------|---------|
| NX9304  | Chest to fit | 33/35 | 35/38 | 38/41 | 43/44 | 45/48 | 48/52 | 53.5/56 |