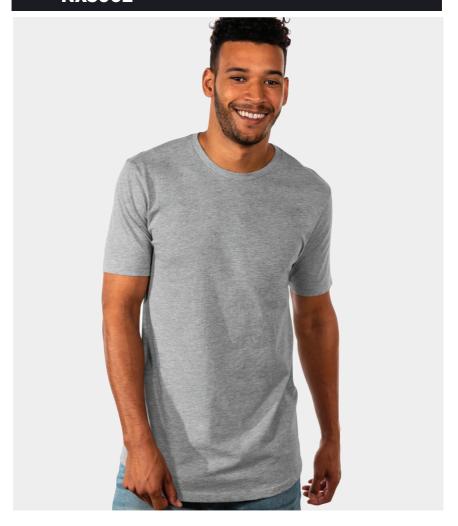

#### NX9304 NEXT LEVEL UNISEX SUEDED PULLOVER HOODIE

60% combed cotton/40% polyester. 280gsm. Brushed back fleece. Soft touch. Drop shoulder style. Two panel hood with self colour drawcord. Taped neck. Front pouch pocket. 1x1 ribbed cuffs and hem. Twin needle stitching. Tear out label.

XS-3XL

black

navy grey

white

military green

denim

| Style # | Specs        | XS    | S     | М     | L     | XL    | XXL   | 3XL     |
|---------|--------------|-------|-------|-------|-------|-------|-------|---------|
| NX9304  | Chest to fit | 33/35 | 35/38 | 38/41 | 43/44 | 45/48 | 48/52 | 53.5/56 |