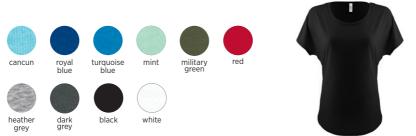

#### **NX6760** NEXT LEVEL LADIES TRI-BLEND DOLMAN T-SHIRT

50% polyester/25% ringspun combed cotton/25% rayon. 145gsm. Relaxed fit. 1x1 baby ribbed neckline with front cover stitch. Dolman sleeves. Side seams. Twin needle stitching.

#### XS-3XL

vintage purple

| military |
|----------|
|          |
| green    |
| -        |

vintage black

premium heather

heather white

| St | tyle # | Specs        | XS | S  | М  | L  | XL | XXL | 3XL |
|----|--------|--------------|----|----|----|----|----|-----|-----|
| N) | K6760  | Chest to fit | 35 | 37 | 38 | 40 | 44 | 47  | 50  |