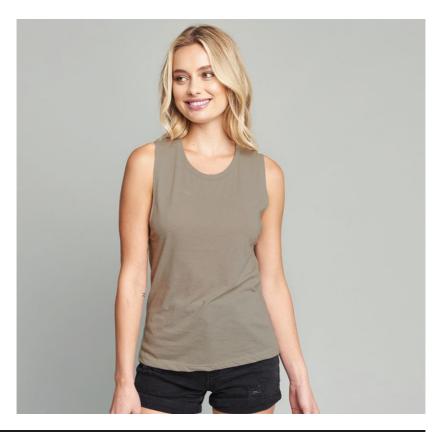

#### NX5013 NEXT LEVEL LADIES FESTIVAL MUSCLE TANK TOP

65% polyester/35% ringspun combed cotton. 120gsm. Relaxed fit. 1x1 baby ribbed collar. Oversized low cut armholes. Side seams. Twin needle curved back hem. Tear out label.