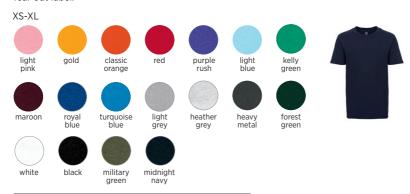

#### NX3310 NEXT LEVEL KIDS CREW NECK T-SHIRT

100% ringspun combed cotton. Heather grey 90% cotton/10% polyester. 145gsm. 1x1 baby ribbed collar. Taped neck and shoulders. Side seams. Twin needle sleeves and hem. Tear out label.

XS-XXL colours listed: body/binding

| Style # | Specs        | XS    | S     | М     | L     | XL    | XXL   |
|---------|--------------|-------|-------|-------|-------|-------|-------|
| NX3604  | Chest to fit | 33/35 | 35/38 | 38/41 | 43/44 | 45/48 | 48/52 |