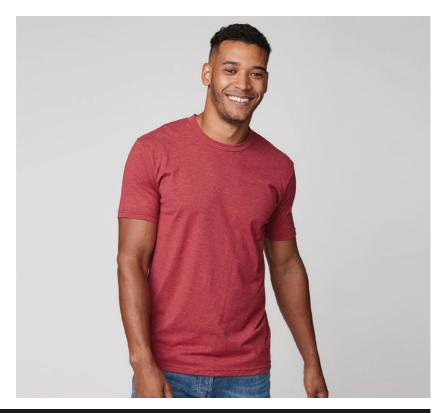

#### NX3600 NEXT LEVEL UNISEX CREW NECK T-SHIRT

100% ringspun combed cotton. Heather grey 90% cotton/10% polyester. 145gsm. 1x1 baby ribbed collar. Taped neck and shoulders. Side seams. Twin needle sleeves and hem. Tear out label.

XS-3XL: Select colours 4XL\*