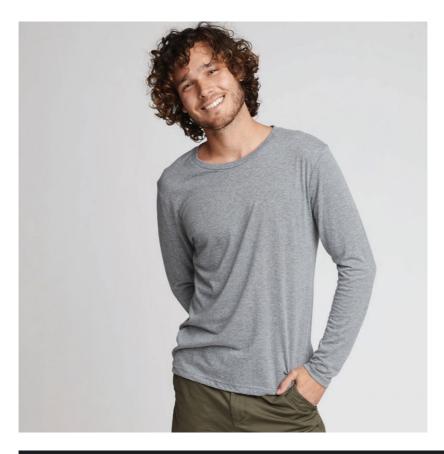

#### NX9304 NEXT LEVEL UNISEX SUEDED PULLOVER HOODIE

60% combed cotton/40% polyester. 280gsm. Brushed back fleece. Soft touch. Drop shoulder style. Two panel hood with self colour drawcord. Taped neck. Front pouch pocket. 1x1 ribbed cuffs and hem. Twin needle stitching. Tear out label.

XS-3XL

black

navy grey

white

military green

denim

| Style # | Specs        | XS    | S     | М     | L     | XL    | XXL   | 3XL     |
|---------|--------------|-------|-------|-------|-------|-------|-------|---------|
| NX9304  | Chest to fit | 33/35 | 35/38 | 38/41 | 43/44 | 45/48 | 48/52 | 53.5/56 |