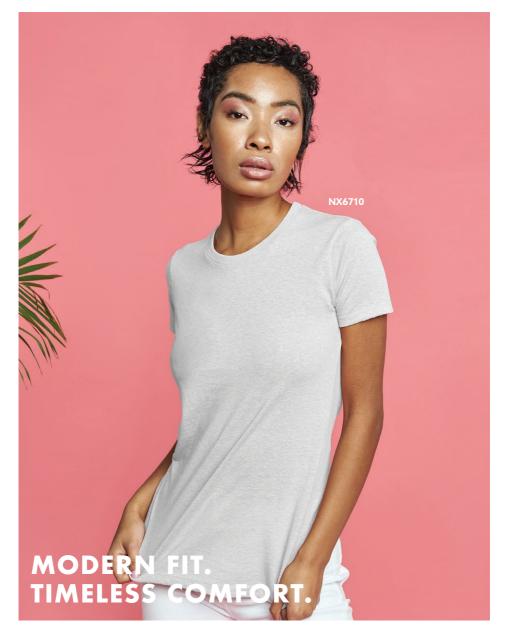

#### NX6710 NEXT LEVEL LADIES TRI-BLEND T-SHIRT

50% polyester/25% ringspun combed cotton/25% rayon. 145gsm. Ladies cut. 1x1 baby ribbed collar with front cover stitch. Taped neck and shoulders. Side seams. Twin needle stitching. S-XXL

vintage royal blue

heather

rush

| Style # | Specs        | S    | М    | L    | XL   | XXL  |
|---------|--------------|------|------|------|------|------|
| NX6710  | Chest to fit | 29.5 | 31.5 | 33.5 | 36.5 | 39.5 |