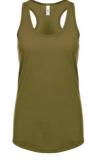

#### NX1533 NEXT LEVEL LADIES IDEAL RACER BACK TANK TOP

60% ringspun combed cotton/40% polyester. 135gsm. Racer back style. Self fabric bound neckline and armholes. Side seams. Curved hem. Twin needle stitching. Tear out label.

XS-XXL

military green

desert pink

navy

grey

purple rush

| Style # | Specs        | XS | S  | М  | L  | XL | XXL |
|---------|--------------|----|----|----|----|----|-----|
| NX1533  | Chest to fit | 30 | 32 | 34 | 36 | 39 | 42  |