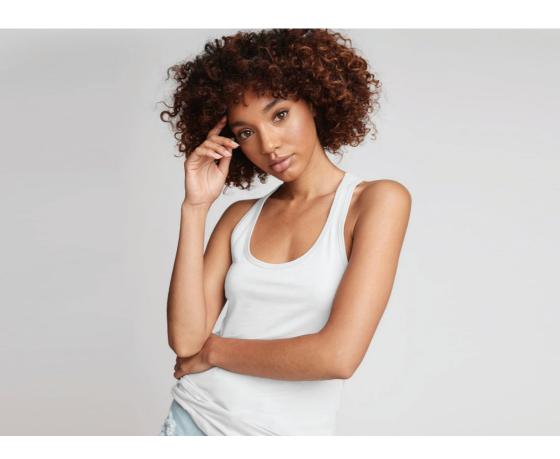

#### NX1533 NEXT LEVEL LADIES IDEAL RACER BACK TANK TOP

60% ringspun combed cotton/40% polyester. 135gsm. Racer back style. Self fabric bound neckline and armholes. Side seams. Curved hem. Twin needle stitching. Tear out label.

XS-XXL

military green

desert pink

navy

grey

purple rush

| Style # | Specs        | XS | S  | М  | L  | XL | XXL |
|---------|--------------|----|----|----|----|----|-----|
| NX1533  | Chest to fit | 30 | 32 | 34 | 36 | 39 | 42  |