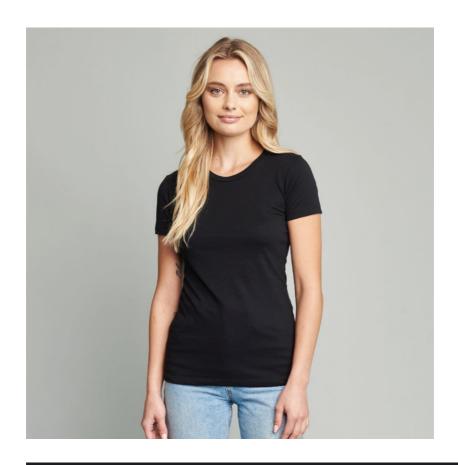

#### NX3600 NEXT LEVEL UNISEX CREW NECK T-SHIRT

100% ringspun combed cotton. Heather grey 90% cotton/10% polyester. 145gsm. 1x1 baby ribbed collar. Taped neck and shoulders. Side seams. Twin needle sleeves and hem. Tear out label.

XS-3XL: Select colours 4XL\*