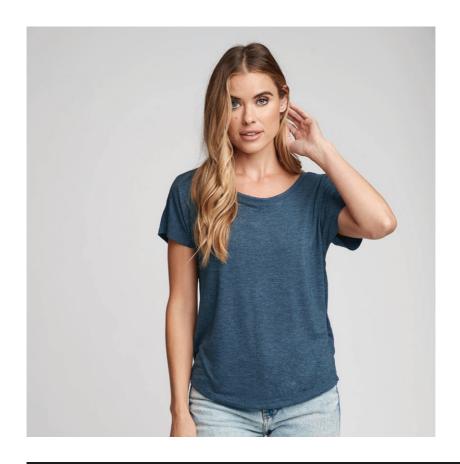

#### NX6710 NEXT LEVEL LADIES TRI-BLEND T-SHIRT

50% polyester/25% ringspun combed cotton/25% rayon. 145gsm. Ladies cut. 1x1 baby ribbed collar with front cover stitch. Taped neck and shoulders. Side seams. Twin needle stitching. S-XXL

vintage royal blue

heather

rush

| Style # | Specs        | S    | М    | L    | XL   | XXL  |
|---------|--------------|------|------|------|------|------|
| NX6710  | Chest to fit | 29.5 | 31.5 | 33.5 | 36.5 | 39.5 |