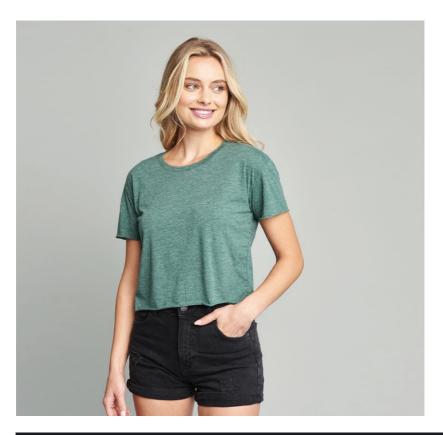

#### NX5080 NEXT LEVEL LADIES FESTIVAL CALI CROPPED T-SHIRT

65% polyester/35% ringspun combed cotton. 120gsm. Relaxed fit. 1x1 baby ribbed collar. Twin needle sleeves. Side seams. Cropped length. Raw edge hem. Tear out label.

XS-XXL

smoked paprika

denim

pine

green

|   | Style # | Specs        | XS | S  | М  | L  | XL | XXL |
|---|---------|--------------|----|----|----|----|----|-----|
| ſ | NX5080  | Chest to fit | 30 | 32 | 34 | 36 | 39 | 42  |