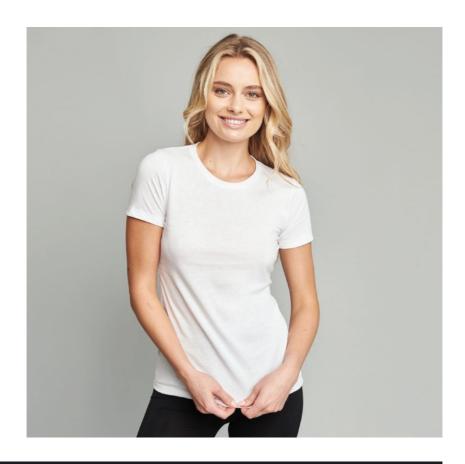

#### NX3600 NEXT LEVEL UNISEX CREW NECK T-SHIRT

100% ringspun combed cotton. Heather grey 90% cotton/10% polyester. 145gsm. 1x1 baby ribbed collar. Taped neck and shoulders. Side seams. Twin needle sleeves and hem. Tear out label.

XS-3XL: Select colours 4XL\*