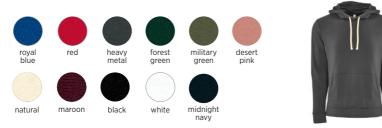

#### NX9304 NEXT LEVEL UNISEX SUEDED PULLOVER HOODIE

60% combed cotton/40% polyester. 280gsm. Brushed back fleece. Soft touch. Drop shoulder style. Two panel hood with self colour drawcord. Taped neck. Front pouch pocket. 1x1 ribbed cuffs and hem. Twin needle stitching. Tear out label.

XS-3XL

black

navy grey

white

military green

denim

| Style # | Specs        | XS    | S     | М     | L     | XL    | XXL   | 3XL     |
|---------|--------------|-------|-------|-------|-------|-------|-------|---------|
| NX9304  | Chest to fit | 33/35 | 35/38 | 38/41 | 43/44 | 45/48 | 48/52 | 53.5/56 |