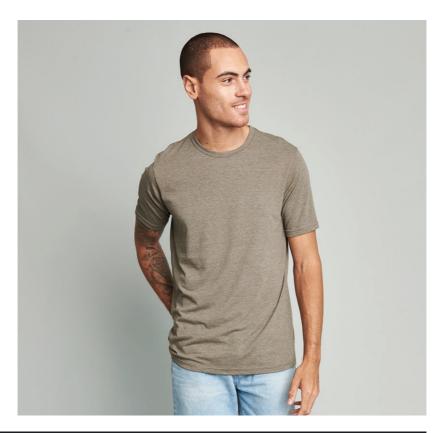

#### NX3600 NEXT LEVEL UNISEX CREW NECK T-SHIRT

100% ringspun combed cotton. Heather grey 90% cotton/10% polyester. 145gsm. 1x1 baby ribbed collar. Taped neck and shoulders. Side seams. Twin needle sleeves and hem. Tear out label.

XS-3XL: Select colours 4XL\*