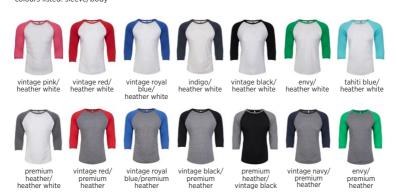

XS-3XL colours listed: sleeve/body

| Style # | Specs        | XS    | S     | М     | L     | XL    | XXL   | 3XL     |
|---------|--------------|-------|-------|-------|-------|-------|-------|---------|
| NX6051  | Chest to fit | 33/35 | 35/38 | 38/41 | 43/44 | 45/48 | 48/52 | 53.5/56 |